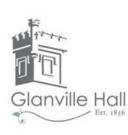

# Reception Styling

# Extra reception touches

- magical dry ice \$545
- room uplighting \$545 set of 6
- indoor fireworks \$695/2, \$995/4
- wishing well hire \$25
- twinkle wall backdrop \$895
- 2 hrs billiard room hire \$395
- flower walls/mesh backdrops \$345
- neon signs from \$295

#### Outdoor decor

- festoons or fairylights over lawns \$1595
- fairy lights in the Glanville fig tree \$895
- gold satin vintage lounge suite \$345
- blush velvet vintage lounge suite \$445
- 4m x 5m outdoor dance floor \$795
- picnic set (rugs, cushions) \$345
- vintage lawn games \$345
- 4m white shade umbrellas \$495/pair
- outdoor furniture package (picnic tables, barrels, stools, chairs, spools etc) \$495