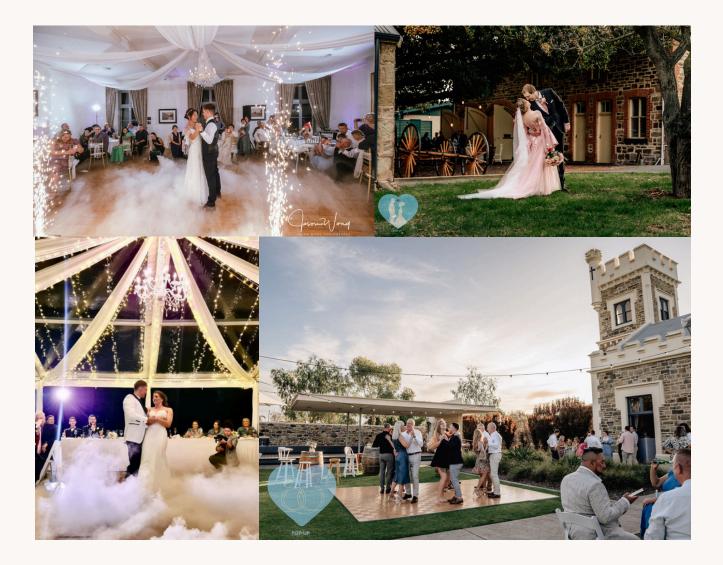

Ceremony Styling

#### Extra ceremony touches

- aisle runners \$195
- 3m white shade umbrellas \$295/pair
- Shepherd's Hooks \$145 set
- timber/white pillars \$95 pair
- vintage crate stacks with blooms \$445
- picnic rugs & cushions \$345
- fresh petal aisle \$395